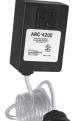

### **Other Available Accessories**

#### Air Switch Remote Controller

- Installs into existing sink hole to operate disposer with plunger air switch.
- Perfect application for island countertops or where electrical switch is unavailable.

• No wiring connections or code restrictions.

| Air Switch Base Unit                         |             |
|----------------------------------------------|-------------|
| Air Switch Remote Controller                 | ARC-4200    |
| Additional Air Switch Button Finish Options: |             |
| Chrome                                       | AS-4201-CH  |
| Satin Nickel                                 | AS-4201-SN  |
| Mediterranean Bronze                         | AS-4201-BRB |
| Polished Brass                               | AS-4201-BR  |
| White                                        | AS-4201-WH  |
| Almond                                       | AS-4201-AL  |
| Biscuit                                      | AS-4201-BIS |
| Matte Black                                  | AS-4201-BL  |
| Brushed Gold                                 | AS-4201-BG  |
| Polished Nickel                              | AS-4201-NL  |