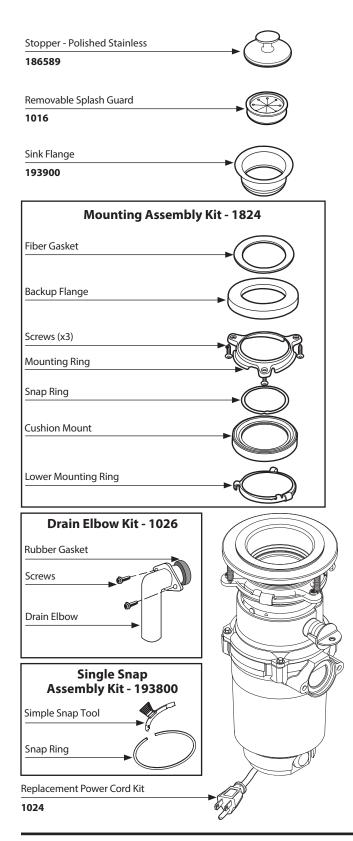

# MOEN®

#### Order by Part Number



# **Illustrated Parts**

## **Garbage Disposals**

MODELS

GT33c GT50c GT75c

### **Other Available Accessories**

#### Air Switch Remote Controller



- Installs into existing sink hole to operate disposer with plunger air switch.
- Perfect application for island countertops or where electrical switch is unavailable.

• No wiring connections or code restrictions.

| Air Switch Base Unit                         |             |
|----------------------------------------------|-------------|
| Air Switch Remote Controller                 | ARC-4200    |
| Additional Air Switch Button Finish Options: |             |
| Chrome                                       | AS-4201-CH  |
| Satin Nickel                                 | AS-4201-SN  |
| Mediterranean Bronze                         | AS-